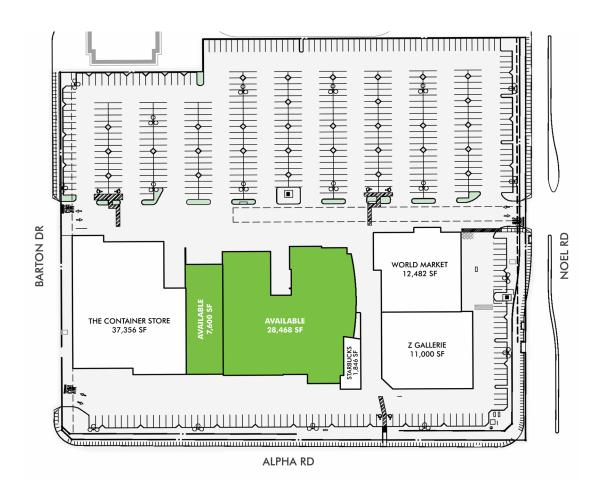

## **GROSS LEASABLE AREA**

+ ± 111,179 SF

### **AVAILABLE SPACE**

+ ± 7,600 SF

+ ± 28,468 SF