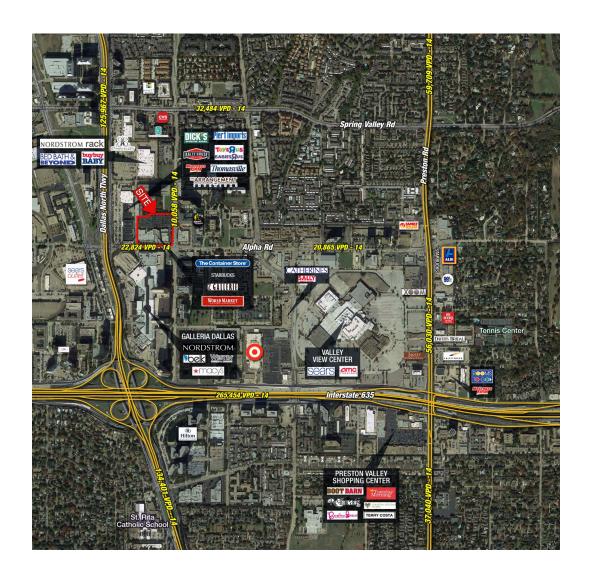

## PROPERTY INFO

One of the premier destinations for home furnishings in the DFW metroplex. Galleria North is conveniently located immediately adjacent to the Dallas Galleria. Great retailers such as Container Store, Z Gallerie, Starbucks, and World Market create a regional draw. Galleria North is positioned in the center of the DFW market with roughly 391,000 cars passing by the Galleria each day.

### **Traffic Counts**

| Dallas North Tollway | 125,967 vpd |  |
|----------------------|-------------|--|
| Alpha Rd             | 22,824 vpd  |  |
| Noel Rd              | 10,058 vpd  |  |

Source: CoStar 2014